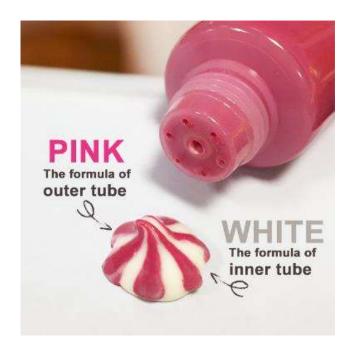

#### Where?

- Press the center of the tube so you can obtain the formula equally from inner tube and outer tube.
- Reference: REDKEN prints the press spot on the tube to instruct the users.

#### How?

- The formula of inner tube and outer tube will come out separately through different orifice.
- 3 different orifice design to present two formula in different ways.

SIDE BY SIDE TUBE