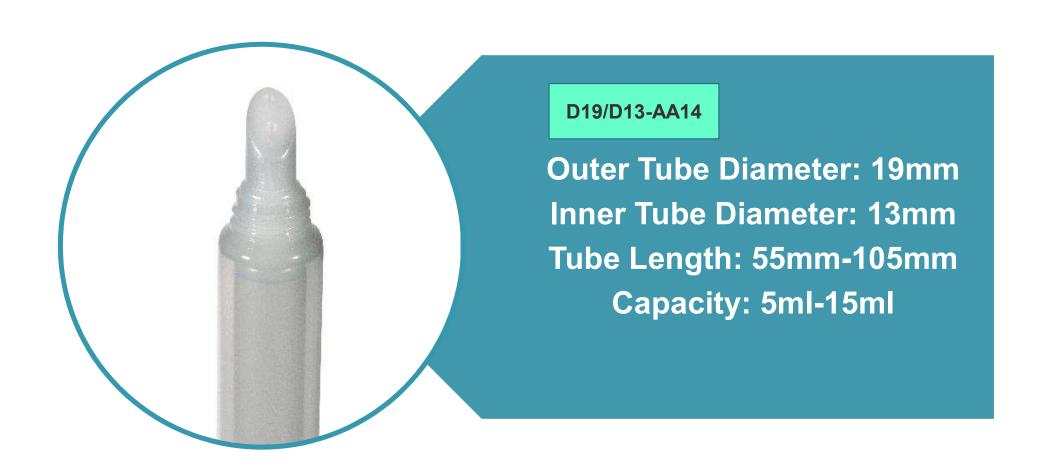

Unique design with flexibility. To have two nozzles with one cap or two nozzles with two separated cap.

Perfect for shampoo, conditioner, hair styling product, body lotion, etc.

**Tube Diameter: 19mm** 

**Tube Length: 59mm-118mm** 

Capacity: 10ml-40ml

D30-SBS07

**Tube Diameter: 30mm** 

**Tube Length: 80mm-160mm** 

Capacity: 40ml-120ml

D40-SBS01

**Tube Diameter: 40mm** 