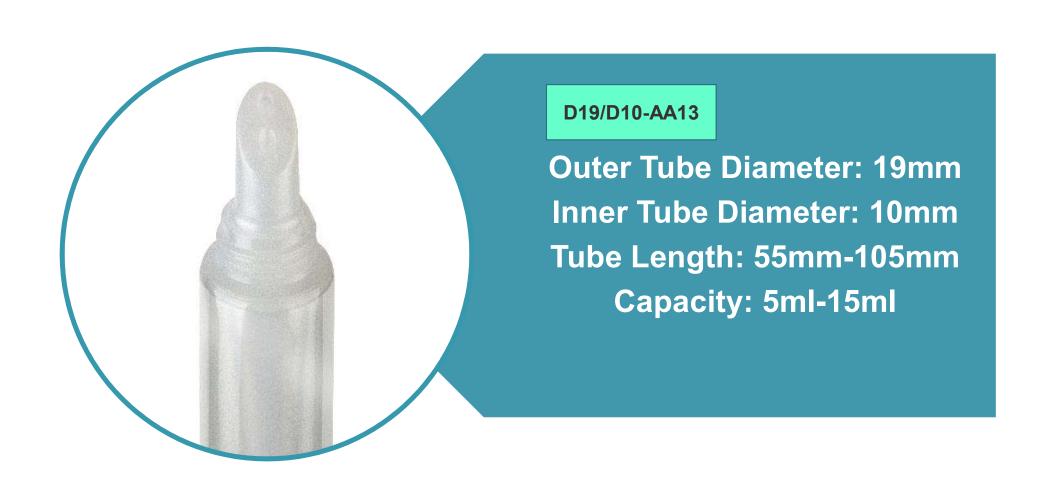

Unique design with flexibility. To have two nozzles with one cap or two nozzles with two separated cap.

Perfect for shampoo, conditioner, hair styling product, body lotion, etc.

**Tube Diameter: 19mm** 

**Tube Length: 59mm-118mm** 

Capacity: 10ml-40ml

D30-SBS07

**Tube Diameter: 30mm** 

**Tube Length: 80mm-160mm** 

Capacity: 40ml-120ml

D40-SBS01

**Tube Diameter: 40mm** 