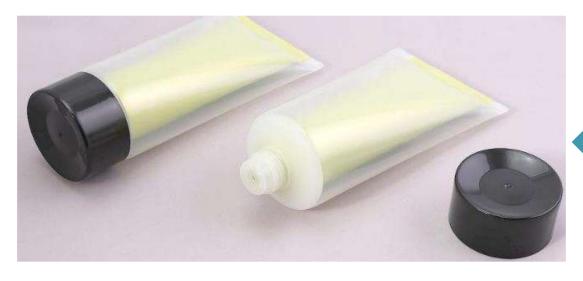

### **FEATURE:**

Two independent space to be able to fill with two different formula without any combination or contamination.

Value-added, two in one tube packaging solution.

Different options of head types and tube diameters.

Perfect for shampoo, conditioner, hair styling product, body lotion, etc.

D35/D25-OPV3

Outer Tube Diameter: 35mm Inner Tube Diameter: 25mm Tube Length: 95mm-161mm Capacity: 40ml-100ml

D50/D35-NM229

**Outer Tube Diameter: 50mm** 

**Inner Tube Diameter: 35mm** 

**Tube Length: 88mm-187mm** 

Capacity: 50ml-230ml

Outer Tube Diameter: 35mm
Inner Tube Diameter: 25mm
Tube Length: 87mm-185mm
Capacity: 30ml-120ml
3 Head Options

D35/D25

D50/D35

Outer Tube Diameter: 50mm
Inner Tube Diameter: 35mm
Tube Length: 88mm-187mm
Capacity: 50ml-230ml
3 Head Options

D35/D25 or D50/D35 NM228

D35/D25 or D50/D35 NM232

D35/D25 or D50/D35 NM224