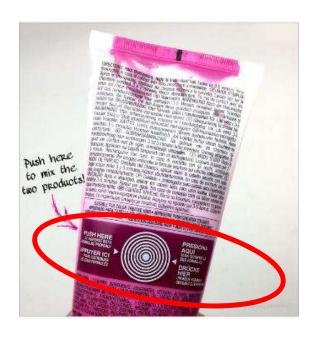

#### Where?

- Press the center of the tube so you can obtain the formula equally from inner tube and outer tube.
- Reference: REDKEN prints the press spot on the tube to instruct the users.