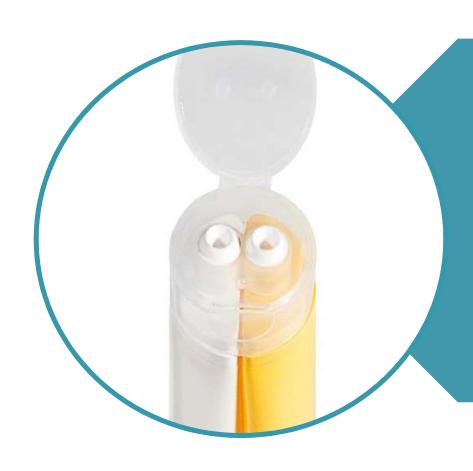

#### How?

- The formula of inner tube and outer tube will come out separately through different orifice.
- 3 different orifice design to present two formula in different ways.

SIDE BY SIDE TUBE

### FEATURE:

Value-added, two in one tube packaging solution.

Consumers can enjoy both formula at the same time.

Accurate dispensing ratio 1:1 for two formula. Some types also provide the option of front filling.

Unique design with flexibility. To have two nozzles with one cap or two nozzles with two separated cap.

Perfect for shampoo, conditioner, hair styling product, body lotion, etc.

**Tube Diameter: 19mm** 