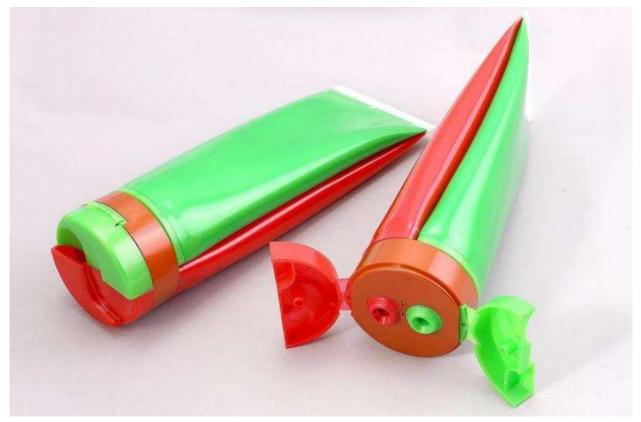

### **FEATURE:**

Two independent space to be able to fill with two different formula without any combination or contamination.

Value-added, two in one tube packaging solution.

Different options of head types and tube diameters.

### FEATURE:

Value-added, two in one tube packaging solution.

Consumers can enjoy both formula at the same time.

Accurate dispensing ratio 1:1 for two formula. Some types also provide the option of front filling.