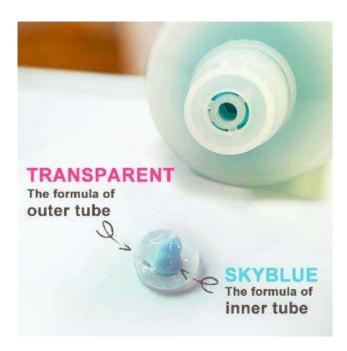

#### Where?

- Press the center of the tube so you can obtain the formula equally from inner tube and outer tube.
- Reference: REDKEN prints the press spot on the tube to instruct the users.

#### How?

- The formula of inner tube and outer tube will come out separately through different orifice.
- 3 different orifice design to present two formula in different ways.

SIDE BY SIDE TUBE