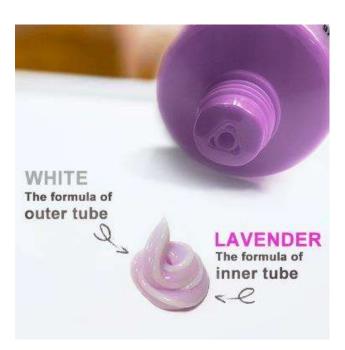

#### Where?

- Press the center of the tube so you can obtain the formula equally from inner tube and outer tube.
- Reference: REDKEN prints the press spot on the tube to instruct the users.

#### How?

- The formula of inner tube and outer tube will come out separately through different orifice.
- 3 different orifice design to present two formula in different ways.

SIDE BY SIDE TUBE