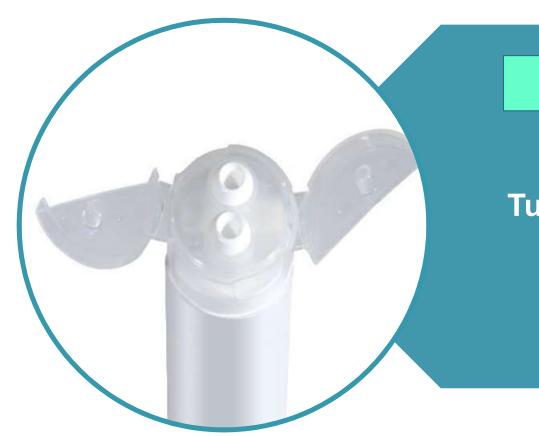

Unique design with flexibility. To have two nozzles with one cap or two nozzles with two separated cap.

Perfect for shampoo, conditioner, hair styling product, body lotion, etc.

**Tube Diameter: 19mm** 