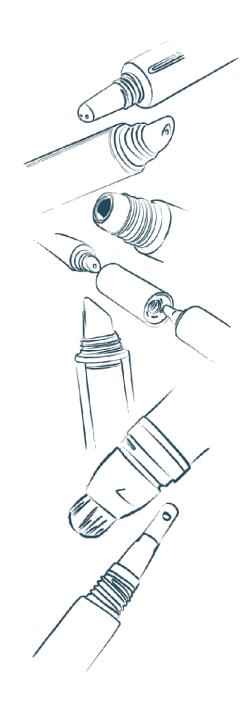

#### How?

- The formula of inner tube and outer tube will come out separately through different orifice.
- 3 different orifice design to present two formula in different ways.

SIDE BY SIDE TUBE