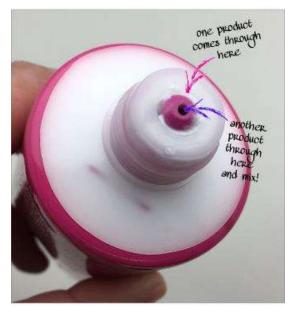

#### How?

- The formula of inner tube and outer tube will come out separately through different orifice.
- 3 different orifice design to present two formula in different ways.

SIDE BY SIDE TUBE