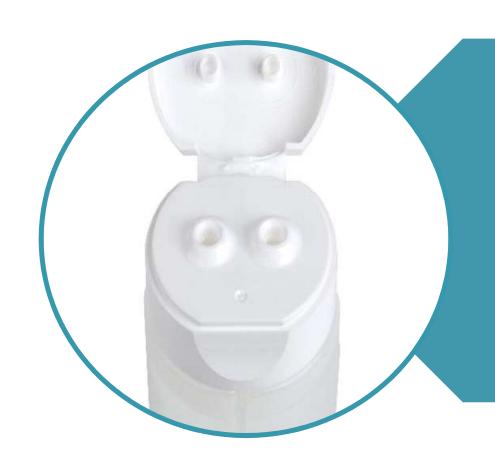

#### Where?

- Press the center of the tube so you can obtain the formula equally from inner tube and outer tube.
- Reference: REDKEN prints the press spot on the tube to instruct the users.

#### How?

- The formula of inner tube and outer tube will come out separately through different orifice.
- 3 different orifice design to present two formula in different ways.

SIDE BY SIDE TUBE