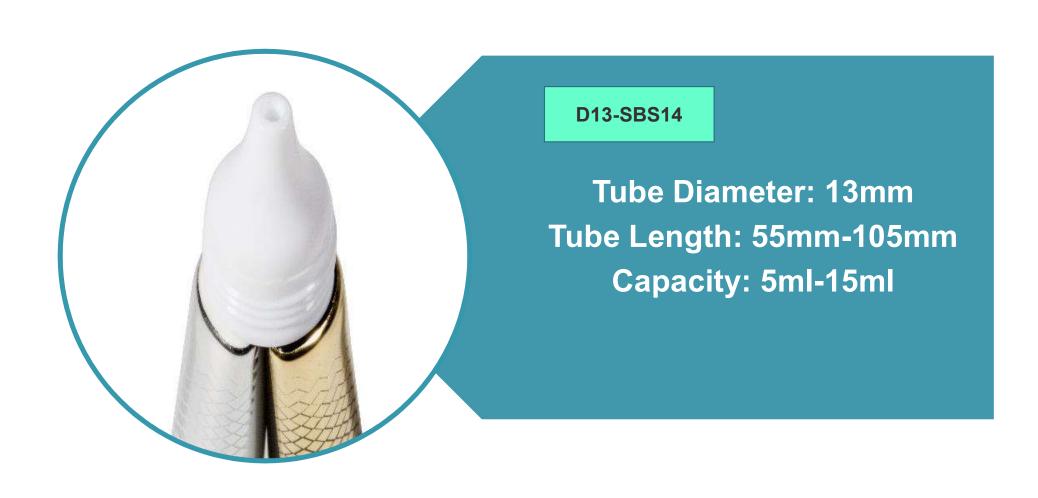

Unique design with flexibility. To have two nozzles with one cap or two nozzles with two separated cap.

Perfect for shampoo, conditioner, hair styling product, body lotion, etc.

**Tube Diameter: 19mm** 

**Tube Length: 59mm-118mm** 

Capacity: 10ml-40ml

D30-SBS07

**Tube Diameter: 30mm** 

**Tube Length: 80mm-160mm** 

Capacity: 40ml-120ml

D40-SBS01

**Tube Diameter: 40mm** 