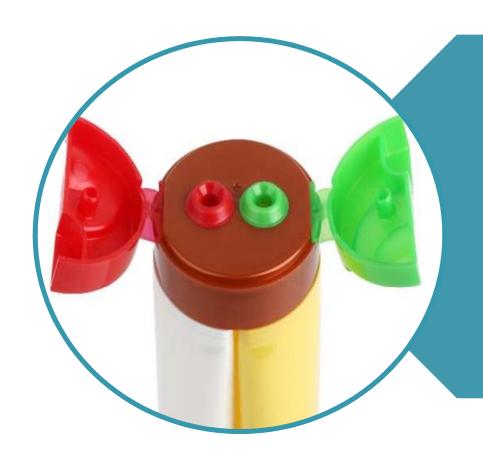

#### How?

- The formula of inner tube and outer tube will come out separately through different orifice.
- 3 different orifice design to present two formula in different ways.

SIDE BY SIDE TUBE

Unique design with flexibility. To have two nozzles with one cap or two nozzles with two separated cap.

Perfect for shampoo, conditioner, hair styling product, body lotion, etc.

**Tube Diameter: 19mm** 