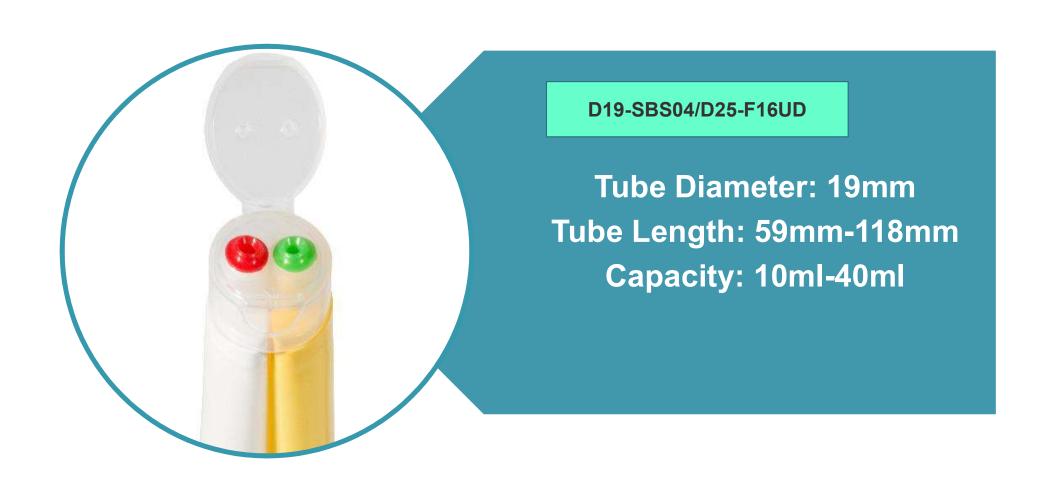

Unique design with flexibility. To have two nozzles with one cap or two nozzles with two separated cap.

Perfect for shampoo, conditioner, hair styling product, body lotion, etc.

**Tube Diameter: 19mm** 

**Tube Length: 59mm-118mm** 

Capacity: 10ml-40ml

D30-SBS07

**Tube Diameter: 30mm** 

**Tube Length: 80mm-160mm** 

Capacity: 40ml-120ml

D40-SBS01

**Tube Diameter: 40mm** 