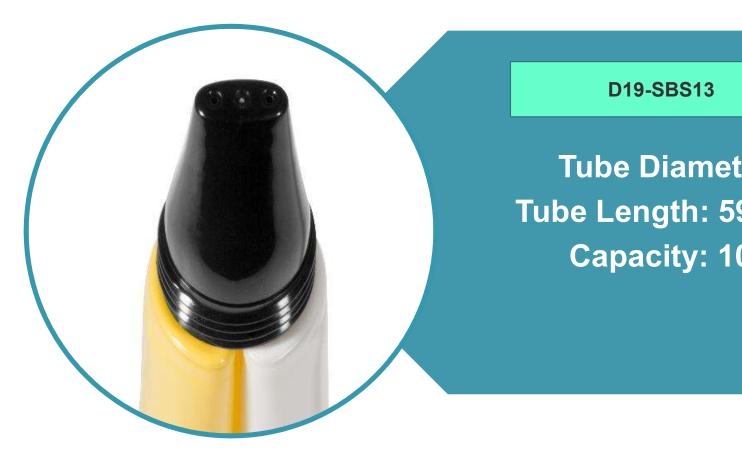

#### How?

- The formula of inner tube and outer tube will come out separately through different orifice.
- 3 different orifice design to present two formula in different ways.

SIDE BY SIDE TUBE