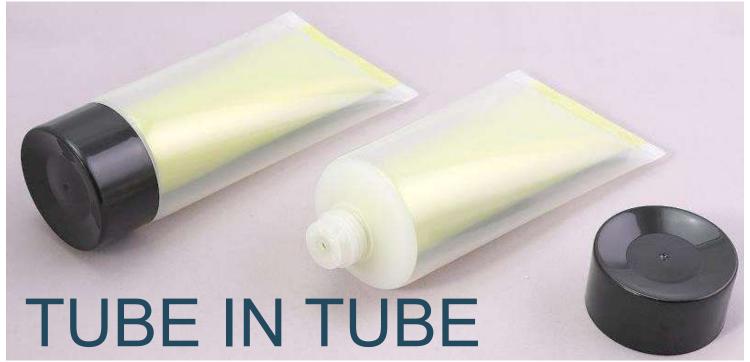

### **FEATURE:**

Two independent space to be able to fill with two different formula without any combination or contamination.

Value-added, two in one tube packaging solution.

Different options of head types and tube diameters.

### FEATURE:

Value-added, two in one tube packaging solution.

Consumers can enjoy both formula at the same time.

Accurate dispensing ratio 1:1 for two formula. Some types also provide the option of front filling.