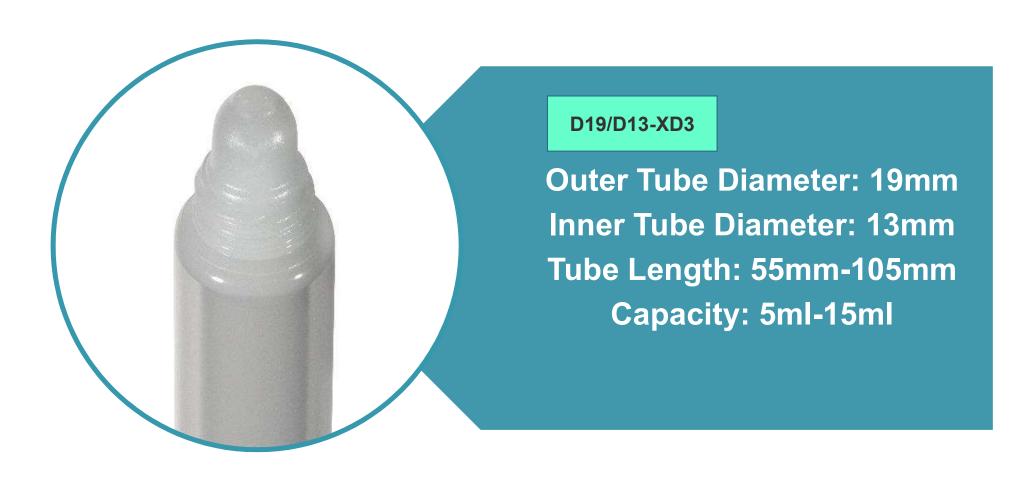

Unique design with flexibility. To have two nozzles with one cap or two nozzles with two separated cap.

Perfect for shampoo, conditioner, hair styling product, body lotion, etc.

**Tube Diameter: 19mm** 

**Tube Length: 59mm-118mm** 

Capacity: 10ml-40ml

D30-SBS07

**Tube Diameter: 30mm** 

**Tube Length: 80mm-160mm** 

Capacity: 40ml-120ml

D40-SBS01

**Tube Diameter: 40mm** 